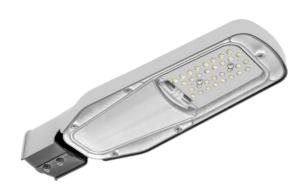

## Smart Bright – LED Streetlight

| Specification                | Luminaire Details                                   |
|------------------------------|-----------------------------------------------------|
| Lumen output (fixture level) | 3500 Lumens at system level                         |
| Light Source                 | LED Module                                          |
| System Efficacy              | 100 lumens/watt                                     |
| Power consumption            | 35 W                                                |
| Voltage Range                | 140 – 270 V                                         |
| Lifetime                     | 50,000 hours @ L70                                  |
| Ingress Protection           | IP65                                                |
| Beam                         | Specially designed peanut lens optics for each LED. |
| Weight                       | 1.6 Kg Approx.                                      |
| Impact Resistance            | IK07                                                |
| Light Color                  | 6500 Kelvin                                         |
| Driver Efficiency            | ▶ 85%                                               |
| Surge Protection             | 4 KV                                                |
| Power Factor                 | >0.9                                                |
| Catalogue Number             | BRP050 LED 036 CW R1 MF PC S1 PSU GR                |